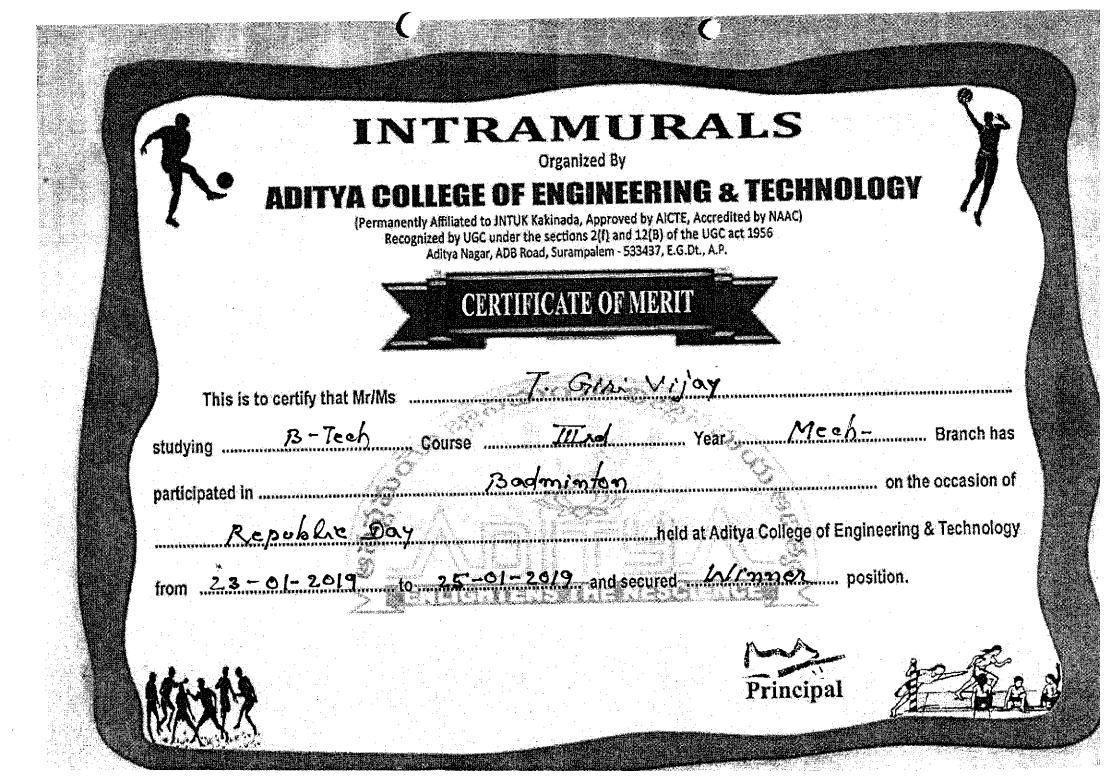

| R          |                                       |                                       | RAMU<br>Organized By<br>EOFENGINE                                                                  |                                                        |                        | J.         |
|------------|---------------------------------------|---------------------------------------|----------------------------------------------------------------------------------------------------|--------------------------------------------------------|------------------------|------------|
|            | (P                                    | ermanentiy Amilate<br>Recognized by U | d to INTUK Kakinada, Approved<br>GC under the sections 2(f) and<br>Igar, ADB Road, Surampalem - 53 | by AICTE, Accredited by N<br>12(B) of the UGC act 1956 | AAC)                   | 4          |
|            |                                       | T                                     | ERTIFICATE OF N                                                                                    | AERIT                                                  |                        |            |
| This       | is to certify that Mr                 | Ms                                    | G. And                                                                                             | usha                                                   |                        |            |
|            |                                       |                                       |                                                                                                    |                                                        | ECE                    | Branch has |
|            |                                       |                                       | Kho-Kho                                                                                            |                                                        |                        |            |
| Ino        | lependen                              | ce_Day                                | **************************************                                                             | held at Aditya Coll                                    | ege of Engineering & 1 | fechnology |
|            |                                       |                                       | 8 2.9/.¥ and seci                                                                                  |                                                        |                        |            |
| from .1.2: | · · · · · · · · · · · · · · · · · · · |                                       |                                                                                                    |                                                        |                        |            |