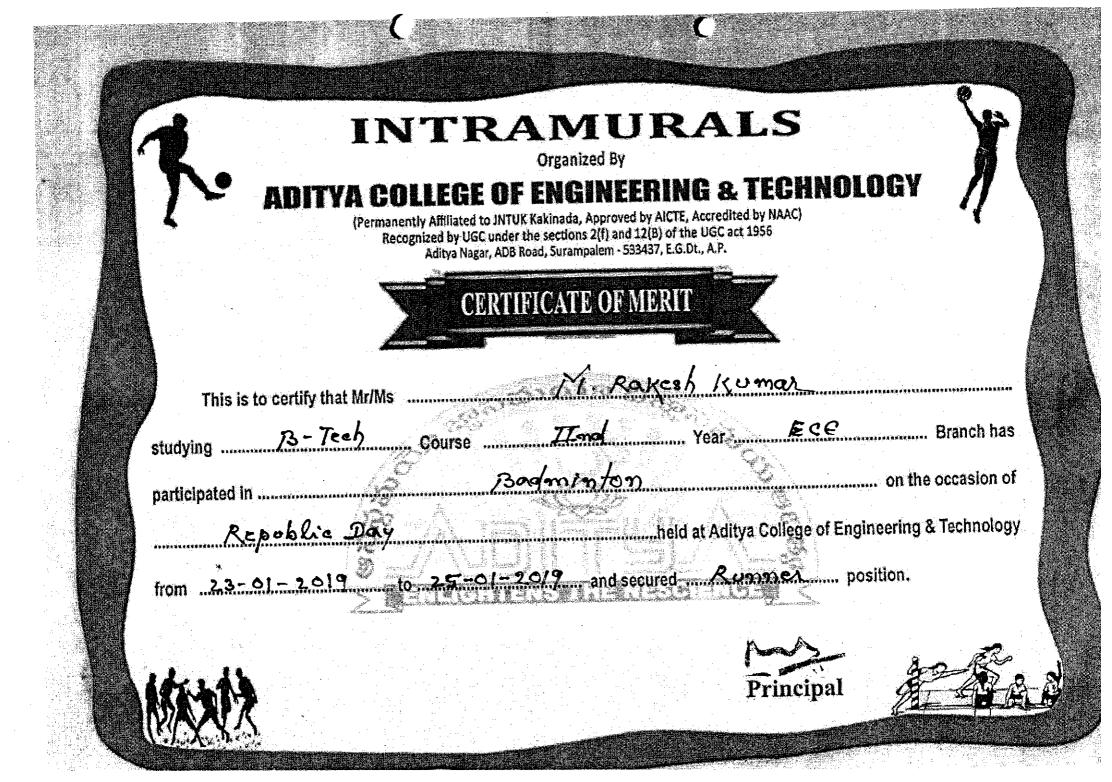

li ninte ei

的的复数

KIXY.

Principal

| Intransmission       Intransmission         Approximately       Affiliated to INTUK Kalinada, Approved by AICTE, Accredited by NAACI         Recognicated by UGC under the sections 2/17 and 12/18/07 of the UGC and the sections 2/17 and 12/18/07 of the UGC and the sections 2/17 and 12/18/07 of the UGC and the sections 2/17 and 12/18/07 of the UGC and the sections 2/17 and 12/18/07 of the UGC and the sections 2/17 and 12/18/07 of the UGC and the sections 2/17 and 12/18/07 of the UGC and the sections 2/17 and 12/18/07 of the UGC and the sections 2/17 and 12/18/07 of the UGC and the sections 2/17 and 12/18/07 of the UGC and the sections 2/17 and secured         Ministry       Ministry       Ministry       Ministry       Ministry         Ministry       Ministry       Ministry       Ministry       Ministry       Ministry         Ministry       Ministry       Ministry       Ministry       Ministry       Ministry       Ministry         Ministry       Ministry       Ministry       Ministry       Ministry       Ministry       Ministry       Ministry         Ministry       Ministry       Ministry       Ministry       Ministry       Ministry       Ministry       Ministry         Ministry       Ministry       Ministry       Ministry       Ministry       Ministry       Ministry       Ministry         Ministry       Ministry       Ministry       Ministry       Ministry       Ministry <th></th> <th></th> <th></th> <th></th> <th></th> <th></th> |     |                    |                       |                                                                |                         |                    |
|------------------------------------------------------------------------------------------------------------------------------------------------------------------------------------------------------------------------------------------------------------------------------------------------------------------------------------------------------------------------------------------------------------------------------------------------------------------------------------------------------------------------------------------------------------------------------------------------------------------------------------------------------------------------------------------------------------------------------------------------------------------------------------------------------------------------------------------------------------------------------------------------------------------------------------------------------------------------------------------------------------------------------------------------------------------------------------------------------------------------------------------------------------------------------------------------------------------------------------------------------------------------------------------------------------------------------------------------------------------------------------------------------------------------------------------------------------------------------------------------------------|-----|--------------------|-----------------------|----------------------------------------------------------------|-------------------------|--------------------|
| Aditya Nagar, ADB Road, Surampalem - 533437, E.G.Dt., A.P.<br>CERTIFICATE OF MERIT<br>This is to certify that Mr/Ms                                                                                                                                                                                                                                                                                                                                                                                                                                                                                                                                                                                                                                                                                                                                                                                                                                                                                                                                                                                                                                                                                                                                                                                                                                                                                                                                                                                        | 1   | ADITYA             | COLLEGE OF I          | Organized By<br>ENGINEERING<br>akinada, Approved by AICTE, Acc | 8. TECHNOL              | OGY                |
| studying <u>B. Tech</u> <u>Course</u> <u>IImd</u> <u>Year</u> <u>ECE</u> Branch has<br>participated in <u>Kho-Kho</u> on the occasion of<br><u>Independemee</u> <u>Day</u> held at Aditya College of Engineering & Technology                                                                                                                                                                                                                                                                                                                                                                                                                                                                                                                                                                                                                                                                                                                                                                                                                                                                                                                                                                                                                                                                                                                                                                                                                                                                              |     |                    | Aditya Nagar, ADB Roa | 1, Surampalem - 533437, E.G.Dt., /                             | GC act 1956<br>A.P.     |                    |
| Independence Dayheld at Aditya College of Engineering & Technology                                                                                                                                                                                                                                                                                                                                                                                                                                                                                                                                                                                                                                                                                                                                                                                                                                                                                                                                                                                                                                                                                                                                                                                                                                                                                                                                                                                                                                         |     | ing <u>B. Tech</u> | Course                | II mal Yes                                                     | ECE                     |                    |
| i on a secured                                                                                                                                                                                                                                                                                                                                                                                                                                                                                                                                                                                                                                                                                                                                                                                                                                                                                                                                                                                                                                                                                                                                                                                                                                                                                                                                                                                                                                                                                             |     | Independence       | -Day                  | held at A                                                      | ditya College of Engine | ering & Technology |
| Principal #2 R a                                                                                                                                                                                                                                                                                                                                                                                                                                                                                                                                                                                                                                                                                                                                                                                                                                                                                                                                                                                                                                                                                                                                                                                                                                                                                                                                                                                                                                                                                           | ict | L. S               |                       | .X and secured                                                 |                         | ion.               |